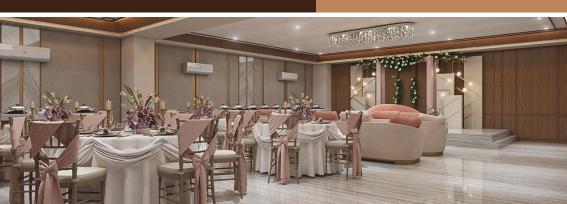

# **Meetings & Events**

- 1. 3,500 Sq. Ft. total meeting space.
- 2. Dedicated Catering team to enhance your business conference or social arrangement.

| Venue    | Dimensions | BQT (Sq. | Theater | Round | U-Shape | Social | Restaurant |
|----------|------------|----------|---------|-------|---------|--------|------------|
|          |            | Ft.)     | Style   | Table |         |        | Setup      |
| Earth    |            | 3.500    | 250     | 120   | 70      | 400    |            |
| Earth-1  | 38.9*28.4  | 1104.76  | 100     | 36    | 20      | 70     |            |
| Earth-2  | 37.4*28.4  | 1062.16  | 100     | 36    | 20      | 70     |            |
| Cinnamon | 33.8*45.9  | 1551.42  | -       | -     | -       | -      | 50         |