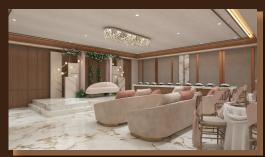

# **Meetings & Events**

- 1. 3,500 Sq. Ft. total meeting space.
- 2. Dedicated Catering team to enhance your business conference or social arrangement.

| Venue    | Dimensions | BQT (Sq. | Theater | Round | U-Shape | Social | Restaurant |
|----------|------------|----------|---------|-------|---------|--------|------------|
|          |            | Ft.)     | Style   | Table |         |        | Setup      |
| Earth    |            | 3.500    | 250     | 120   | 70      | 400    |            |
| Earth-1  | 38.9*28.4  | 1104.76  | 100     | 36    | 20      | 70     |            |
| Earth-2  | 37.4*28.4  | 1062.16  | 100     | 36    | 20      | 70     |            |
| Cinnamon | 33.8*45.9  | 1551.42  | -       | -     | -       | -      | 50         |