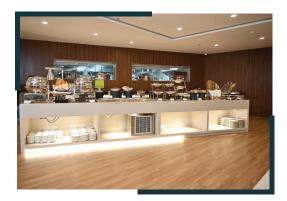

### **Dining Options**

Buffet Restaurant: Arab-Ino

Private Dining Room: Space for Small

Get-togethers.

### **Buffet Restuarant Arab-Ino**

Indulge in the Ultimate Non-Veg Experience.

It's not just about the food; it's an immersive experience that appeals to all the senses and provides a memorable dining occasion.