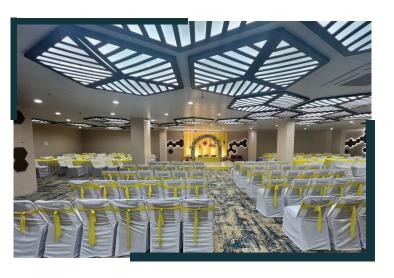

# EARTH BANQUET

EARTH BANQUET

OCEAN BANQUET
OCEAN BANQUET

Wellness & Recreation, Meetings & Events

## **Banquet Halls**

Earth Banquet: 4,000 Sq.ft

Ocean Banquet: 750 Sq. Ft. A Board Room.