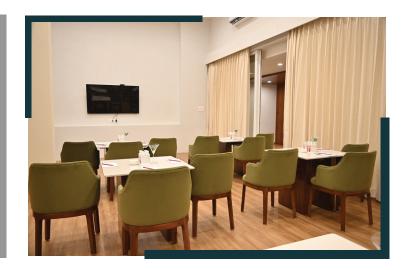

## **Banquet Halls**

Earth Banquet: 4,000 Sq.ft

Ocean Banquet: 750 Sq. Ft. A Board Room.